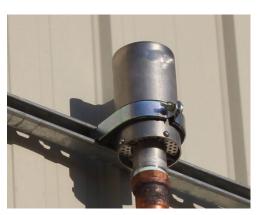

**High volume unit shown**, stainless steel housing with bronze wool packing and 2" inlet (Option for <sup>3</sup>/<sub>4</sub>")

 PN:
 1736-6580
 SS, 2" Inlet

 PN:
 1736-6570
 SS, 34" Inlet

 PN:
 1736-6550
 Copper/Brass, 2" Inlet