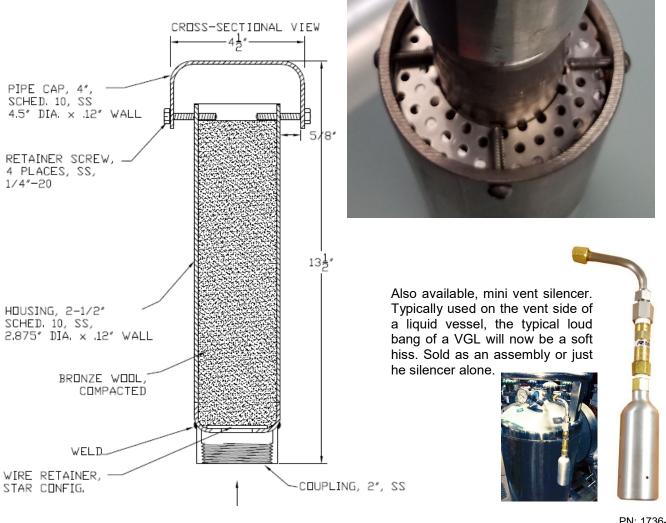

## Spec Sheet

**The CryoVation vent silencers** can muffle your vent lines and make your employees, customers and neighbors happier. Noise level is reduced to only 5 decibels over ambient from 30 feet. They are qualified for oxygen service, easy to install and virtually no maintenance.

**High volume unit shown**, stainless steel housing with bronze wool packing and 2" inlet (Option for <sup>3</sup>/<sub>4</sub>")

 PN:
 1736-6580
 SS, 2" Inlet

 PN:
 1736-6570
 SS, 34" Inlet

 PN:
 1736-6550
 Copper/Brass, 2" Inlet

PN: 1736-6579

Visit Usit the cryoshop.com for your parts needs and other vent silencer options!